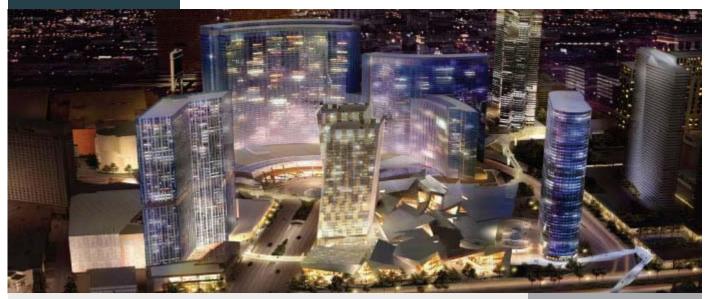

### **Right On Track**

CityCenter is continuing to set new standards. Here are a few of the construction highlights achieved to date:

- Mandarin Oriental is up to Level 15 and adds a level every seven workdays. The spacious elegance of the hotel and residential ground floor lobbies has emerged, and the razor sharp corners that make the tower's footprint so uniquely elegant and modern are also beginning to take shape.
- Vdara is up to Level 26 and the dramatic arcs of its glass skin are already delivering wonderful city views. Between the innovative staggered curves of the building's floor plan and the contrast of its black and white exterior skin, Vdara will truly be a residential building unlike any other.
- Now that several levels have been built of each Veer tower you can begin to see how groundbreaking Helmut Jahn's "leaning" design will be and what a dramatic first impression the towers will make from CityCenter's front door on The Strip.

Click here for images from the construction site to help you understand the scale and pace of progress at CityCenter – it is amazing!