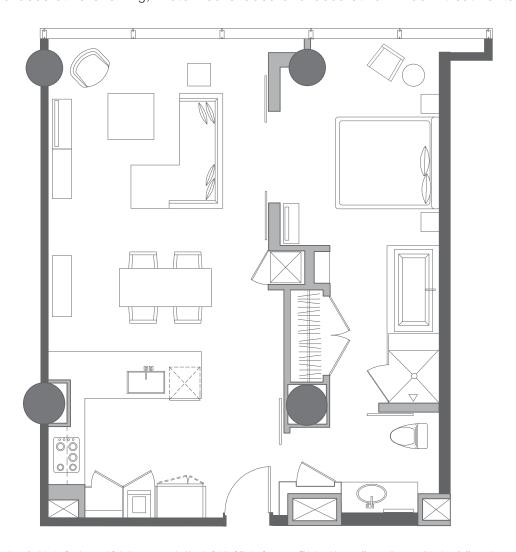

### ONE BEDROOM - V1B-4

Approximately  $\pm$  838 square feet I  $\pm$  78 square meters Earthly Design Scheme

East-Facing View

Fully Furnished Price: \$488,000

Base Price: \$447,500
Improvements: \$40,500
HOA Fees: \$654/mo.
Taxes: \$1,975/yr.

PLANS NOT TO SCALE

No statement should be relied upon except as expressly set forth in the Purchase and Sale Agreement or the Nevada Public Offering Statement. This is neither an offer to sell, nor a solicitation of offers to buy, any condominium units in those states or jurisdictions where such offers or solicitations cannot be made. WARNING: THE CALIFORNIA DEPARTMENT OF REAL ESTATE HAS NOT INSPECTED, EXAMINED, OR QUALIFIED THIS OFFERING. Neither the Developer nor its affiliates are licensed to deal with any property situated in Hong Kong. This condominium project does not discriminate on the basis of race, color, religion, national origin, sex, disability or familial status.