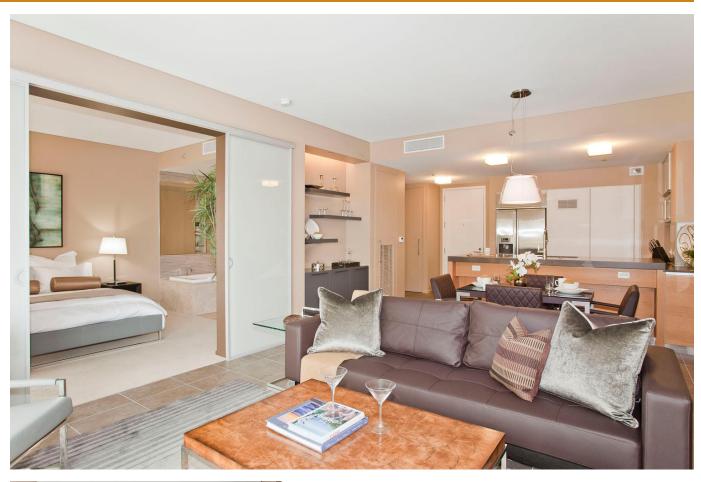

#### MODEL HOME FEATURES:

This one-bedroom east-facing residence showcases CityCenter living at its finest. The unique Veer Towers architecture allows for expanded north and south Strip views.

The unit features translucent sliding glass doors from the main living area to the bedroom and is professionally painted with custom built-in cabinetry and decorative shelving, motorized shades and decorative window treatments in the living room and bedroom.

Professionally designed and furnished by Tui Lifestyle.

# One Bedroom | V1B-4 | Earthly | East-Facing View Approximately ± 838 square feet | ± 78 square meters

This one-bedroom east-facing residence showcases CityCenter living at its finest. The unique Veer Towers architecture allows for expanded north and south Strip views. The unit features translucent sliding glass doors from the main living area to the bedroom and is professionally painted with custom built-in cabinetry and decorative shelving, motorized shades and decorative window treatments in the living room and bedroom.