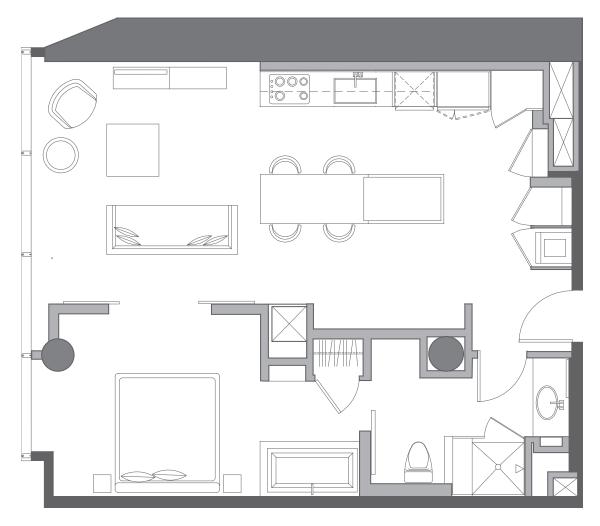

# 3102W WEST MODEL HOME FEATURES

**Turnkey Model Home Purchase Price: \$634,000** 

One Bedroom | V1B-2 | Ethereal | West exposure — ARIA<sup>™</sup> view Approximately ±830 square feet / ±77 square meters

# One Bedroom | V1B-2 | Ethereal | West exposure — ARIA™ view Approximately ±830 square feet/±77 square meters

This one-bedroom open-plan residence features an L-shaped kitchen with an island and built-in table, great for dinner preparation and entertaining guests. A unique feature of this floor plan is the ability to partition the master bathroom to create a powder room off the main living area. A bright, cool color palette with unique accessories and artwork add depth and texture. This one-of-a-kind residence features a custom natural stone niche counter with built-in wine cooler.

PLANS NOT TO SCALE

No statement should be relied upon except as expressly set forth in the Purchase and Sale Agreement or the Nevada Public Offering Statement. This is neither an offer to sell, nor a solicitation of offers to buy, any condominium units in those states or jurisdictions where such offers or solicitations cannot be made. WARNING: THE CALIFORNIA DEPARTMENT OF REAL ESTATE HAS NOT INSPECTED, EXAMINED, OR QUALIFIED THIS OFFERING. Neither the Developer nor its affiliates are licensed to deal with any property situated in Hong Kong. This condominium project does not discriminate on the basis of race, color, religion, national origin, sex, disability or familial status.