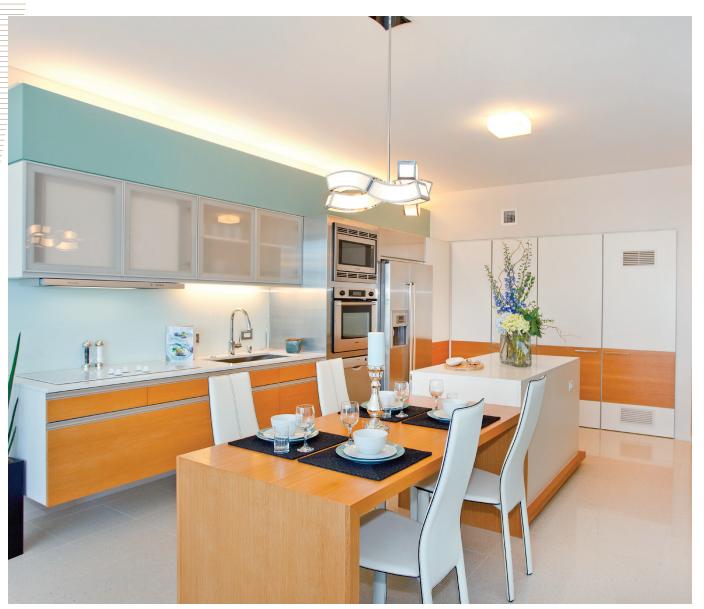

## MODEL HOME FEATURES:

Custom-designed interior furnishings, art & accessories by Lee Lundquist, Amore Interiors.

This residence features a custom natural stone entertainment niche with built-in wine cooler.

# One Bedroom | V1B-2 | Ethereal | West exposure — ARIA™ view Approximately ±830 square feet/±77 square meters

This one-bedroom open-plan residence features an L-shaped kitchen with an island and built-in table, great for dinner preparation and entertaining guests. A unique feature of this floor plan is the ability to partition the master bathroom to create a powder room off the main living area. A bright, cool color palette with unique accessories and artwork add depth and texture. This one-of-a-kind residence features a custom natural stone niche counter with built-in wine cooler.